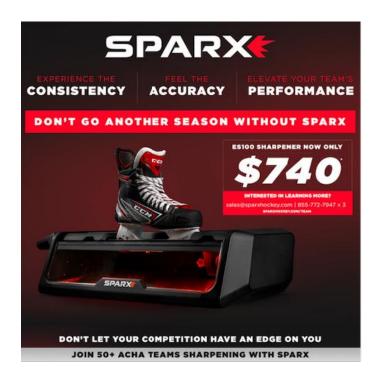

Sparx Hockey has revolutionized the skate sharpening industry with its most advanced, accurate and easy-to-use skate sharpening equipment on the planet. Currently 25 NHL teams and 125 college teams use a Sparx Skate Sharpening system. Type in URL or click on www.sparxhockey.com